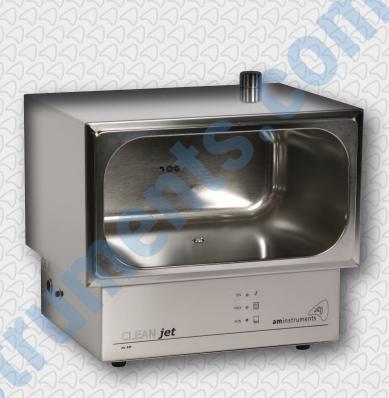

#### **AUTOMATIC ATOMIZER FOR GLOVE DISINFECTION**

#### **DESCRIPTION**

When placed in a locker room or in a production department, the CleanJet® unit guarantees a fast and safe glove disinfection and reduces glove consumption.

An automatic proximity detector senses the presence of a gloved hand and releases an alcohol based disinfectant solution.

CleanJet®'s tank has a maximum capacity of ml. 700. A double LED indicates the minimum level condition and, during filling, the maximum level condition. When the minimum level of liquid is reached, in addition to the visual alarm, a sound alarm is activated informing on the need of filling up.

#### **TECHNICAL SPECIFICATIONS**

- · structure made of AISI 304 stainless steel, Scotch Brite finishing
- infrared sensing system
- high efficiency atomizer
- CleanJet® only works with alcohol based solutions
- double LED for minimum and maximum level condition